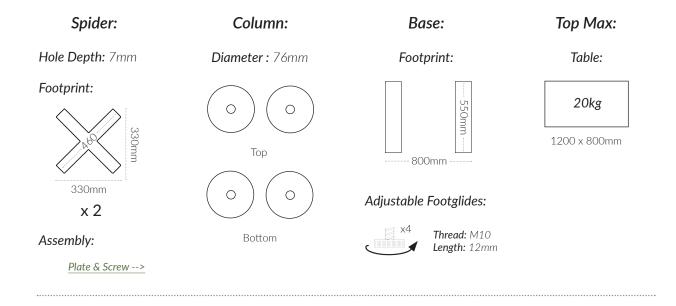

### **SPECIFICATIONS:**

# **ACCRA 2 WAY**

**Table Base** 

|                          | ORIGIN: China | USE: Indoor | WARRANTY: 12 Months |       |
|--------------------------|---------------|-------------|---------------------|-------|
| MENSIONS:                |               |             |                     |       |
| H730 Table  800  16.7 kg | 730           |             |                     |       |
| DDES:                    |               |             |                     | ***** |
| <b>Black</b> - BTAC2WBK  |               |             |                     |       |
|                          |               |             |                     |       |